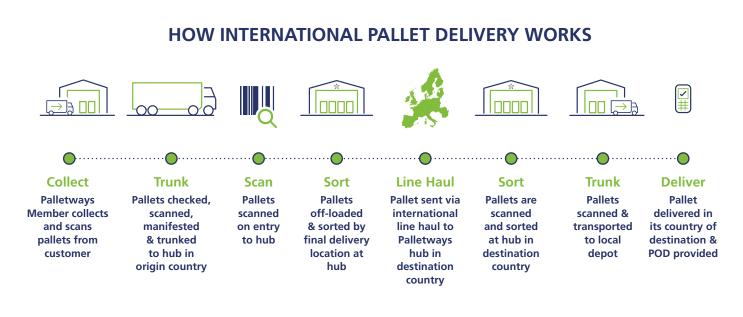

Thanks to Palletways' European wide reach, your international pallets are collected in the exact same way as domestic freight, and follow the exact same process, giving you peace of mind.

With Europe's largest network, you benefit from better transit times, with our vehicles leaving daily.