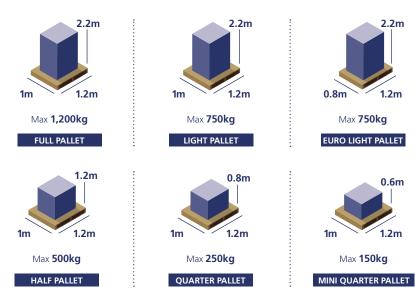

two-hour ETA, enabling them to plan ahead and providing peace of mind.



### **Timed Delivery Options**

Greater options for time critical deliveries. Our book-in service can add value when shipping to more challenging delivery points.



Evening Delivery A convenient 5-9pm option for customers seeking delivery in the evening.



Saturday AM Extended delivery outside the working week on Saturday morning.



Home Delivery Residential kerbside delivery offering three delivery windows – Morning, Afternoon and Evening until 9pm.



# Delivering to 24 countries on one truck

Sending with Palletways couldn't be easier.

Whether you're sending a pallet within your own country or across the border, put it on the same truck and we'll get it to where it needs to be.

### SIX STANDARD PALLET TYPES



## For more information please visit www.palletways.com



an **Imperial Logistics**<sup>™</sup> company

### **PREMIUM & ECONOMY SERVICES**

| Germany                                                   |
|-----------------------------------------------------------|
| Benelux (Belgium, Netherlands and Luxembourg)             |
| Nordics (Denmark, Finland, Sweden)                        |
| Iberia (Portugal & Spain, the Balearics & Canary Islands) |
| France                                                    |
| Italy                                                     |
| United Kingdom                                            |
| Czech Republic & Slovakia                                 |
| Austria                                                   |
| Ireland